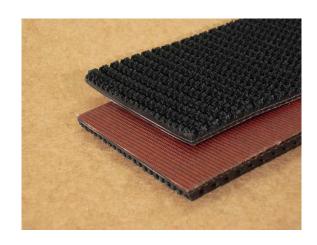

## **CONVEYOR BELT**

Type Rough Top Incline

P/N 3-1102

Description: 2 Ply Rubber R/T

Color: Black

Nominal OAG: 0.250" +/- .020

Plies: 2 Ply

Fabric: Polyester

Min Pulley Dia: 2"

Top Surface: Rubber Hemp Impression

Bottom Surface: Bare Compound: SBR

Work Tension: 150 lbs PIW Elongation: Less than 2%

Weight PIW/FT: .095 lbs.

Temp Range: -20F to 250F

Joining Method: Lap Splice; Lacing

**Attributes:** Features excellent gripping for incline conveyors. High strength, low stretch polyester carcass.

**Applications:** Black rough top incline is one of our most popular incline belts and can handle many boxed, bagged or packaged goods. Also used on split wood conveyors.